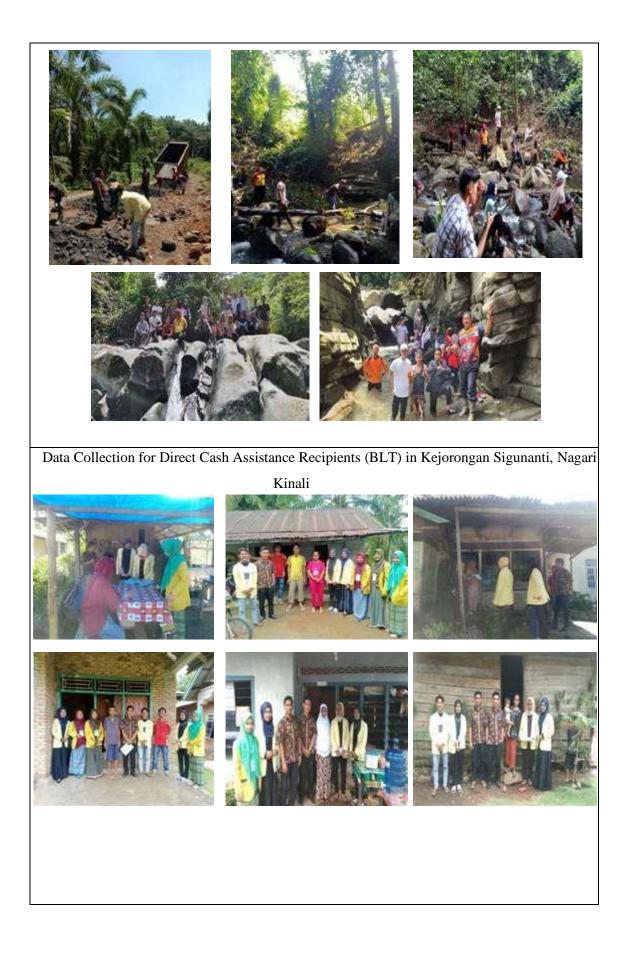

In addition, the Covid 19 Community Service Online activities that we carry out, we participate in collecting data on people who get Direct Cash Assistance (BLT) at Sigunanti hamlet, Kinali urban Village, and collecting data on the elderly or elderly people and also distributing assistance to the community in Siguanti hamlet. This activity aims to reduce the burden on the community in the middle the ongoing Covid-19 pandemic. With this activity we also get a lot of interesting lessons and experiences when interacting with the community. And we also assist the community in clearing the road to get to the workplaces of the Sigunanti community, as well as places to access tourist access in Siguanti hamlet, Kinali village, Kinali District, West Pasaman Regency.

The data collection activity for the community receiving this assistance is a program from the Office Guardian of Persiapan Sigunanti, Kinali village, community Service Program students who are in Sigunanti hamlet in collaboration with the headman Preparation to assist in collecting data on the houses of the recipient community of the aid. This assistance is in the form of direct cash assistance (BLT) and assistance for the elderly or elderly people. This assistance is aimed at the poor, chronically ill people for years, and people who lost their jobs because of the Covid-19 Pandemic in Sigunanti hamlet, Nagari Village, Kacamatan district, West Pasaman Regency.

3. Data collection of aid recipients during the Covid-19 pandemic. Data collection of aid recipients during the Covid-pandemic

19 runs smoothly, in this data collection it is in accordance with the field conditions found, the people recorded are indeed underprivileged people, people are chronically ill for years and people have lost their jobs due to the Covid-19 pandemic

|    | 13.00 –<br>16.00<br>WIB  |              | Pembuatan Desain Kokarde dan<br>mencetaknya untuk peserta KKN<br>Nagari kinali 2020 sebagai tanda<br>pengenal, serta membuat Desain<br>Spanduk dan mencetaknya tujuannya<br>untuk Posko KKN di Wali Persiapan<br>Sigunanti, Nagari Kinali.   | Ketua Kelompok<br>KKN                               |
|----|--------------------------|--------------|----------------------------------------------------------------------------------------------------------------------------------------------------------------------------------------------------------------------------------------------|-----------------------------------------------------|
|    |                          |              | Dokumentasi:                                                                                                                                                                                                                                 |                                                     |
|    |                          |              | ULIAH KERIA NYATA<br>UKKNI COVID 19<br>Back To Village<br>ak Nagari Mengabdi"                                                                                                                                                                |                                                     |
|    |                          |              | KULIAH KEBIA NYATA<br>(KKN) COVID 19<br>Back To Village<br>"Anak Nagari Mengabdi"                                                                                                                                                            |                                                     |
| 4. | 08.00 –<br>17.00<br>WIB. | 30 Juni 2020 | Pendataan masyarakat penerima BLT<br>(Bantuan Langsung Tunai) ke rumah<br>masyarakat yang kurang mampu yang<br>terdampak covid – 19 di Nagari<br>Kinali, Jorong Sigunanti. Yang<br>didampingi oleh Pihak Wali Persiapan<br>Jorong Sigunanti. | Petugas Wali Nagari<br>Persiapan Sigunanti<br>HAMMA |

|    |                         |             | Dokumentasi :                                                                                                                                                                                                                                               |                                                     |
|----|-------------------------|-------------|-------------------------------------------------------------------------------------------------------------------------------------------------------------------------------------------------------------------------------------------------------------|-----------------------------------------------------|
|    |                         |             |                                                                                                                                                                                                                                                             |                                                     |
|    |                         |             |                                                                                                                                                                                                                                                             |                                                     |
|    |                         |             |                                                                                                                                                                                                                                                             |                                                     |
|    |                         |             |                                                                                                                                                                                                                                                             |                                                     |
| 5. | 08.00 –<br>17.00<br>WIB | 1 Juni 2020 | Melanjutkan pendataan masyarakat<br>penerima BLT (Bantuan Langsung<br>Tunai) ke rumah masyarakat yang<br>kurang mampu yang terdampak covid<br>– 19 di Nagari Kinali, Jorong<br>Sigunanti. Yang didampingi oleh<br>Pihak Wali Persiapan Jorong<br>Sigunanti. | Petugas Wali Nagari<br>Persiapan Sigunanti<br>HAMMA |

|    |                         |             | Dokumentasi:                                                                                                                                                                              |                                            |
|----|-------------------------|-------------|-------------------------------------------------------------------------------------------------------------------------------------------------------------------------------------------|--------------------------------------------|
|    |                         |             |                                                                                                                                                                                           |                                            |
| 6. | 09.00 –<br>11.30<br>WIB | 2 Juli 2020 | Penyuluhan dari Dinas Perikanan<br>Kabupaten Pasaman Barat dalam<br>rangka meningkatkan perekonomian<br>masyarakat kejorongan sigunanti<br>dimasa pandemi Covid – 19 ini.<br>Dokumentasi: | Petugas Wali Nagari<br>Persiapan Sigunanti |
|    |                         |             |                                                                                                                                                                                           | SAMAN BASIS                                |