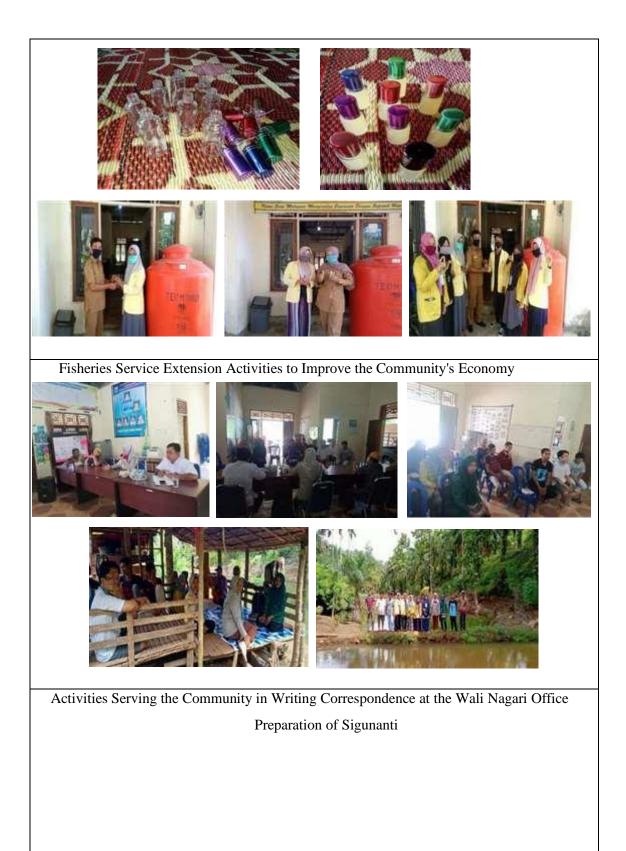

5. Handsanitizer making.

The activity of making Handsanitizers which was carried out naturally by the Sigunanti KKN Students in the Kinali district, we made the Handsanitizer at the home of one of the KKN students, the Handsanitizer was made from natural ingredients, without any additional mixed ingredients such as alcohol , the ingredients needed were betel leaf, tongue crocodile, and lime and the bottle where the Handsanitizer will be. then we do the processing of making this Handsanitizer, after the Handsanitizer processing is finished we try to feel the hands for making this natural Handsanitizer. Next, we put the finished Handsanitizer into the bottle provided by the KKN students. We share this Handsanitizer to the Wali Nagari Preparation of Sigunanti and to the people of Sigunanti. This handsanitizer is urgently needed at the Wali Nagarai Office of Persipan Sigunanti to be used by the public who come to the Sigunanti Preparation Wali Nagari office.

#### 6. Recovery in people's economic income during the Covid-19 pandemic.

The counseling was held from the West Pasaman Regency Fisheries Service and was attended by the Sigunanti Preparatory Nagari Apparatus, the Jorong Sigunanti Community and the Sigunanti KKN Students, in order to improve the community economy in Kejorongan Sigunanti, Nagari Kinali, Kinali District, West Pasaman Regency. Due to being pushed forward, there are many empty fields of society to be used as places of business. As well as teaching the community how to manage fish properly in order to improve the economy of the people of Sigunanti.

This extension activity is going well and as desired, this extension is very useful for the people of Sigunanti in order to improve the economy of the community in Jorong Sigunanti, as well as teach the community to manage fish properly so that they can improve the community's economy during the Covid-19 Pandemic.