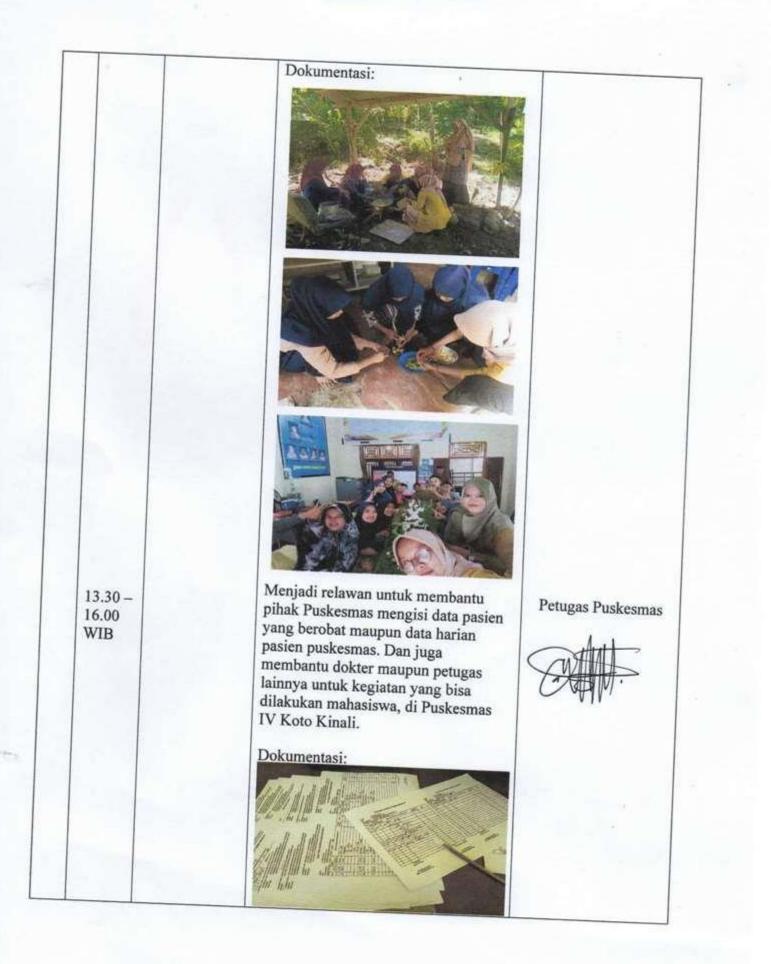

Headman of Persiapan Siguananti is a Green Zone or Safe Zone from Covid-19 so the community Service Program activities carried out here are more focused on preventing the transmission of Covid-19. The precautionary steps that are taken include informing the public to always use masks when doing activities outside the home, and always keeping their distance and avoiding crowds. As well as assisting the Regent of Sigunanti to serve the community in composing correspondence and making community data in Siguananti hamlet. Volunteering to help Puskesmas fill in daily data on puskesmas patients, as well as helping doctors and puskesmas officers in managing correspondence that can be done by student's community Service Program. In carrying out the community Service Program at the headman of Persiapan Sigunanti, Kinali village, we have several work programs, which include:

Membantu petugas Wali Nagari Persiapan Sigunanti untuk melayani masyarakat dalam membuat surat menyurat dan serta membantu membuat data masyarakat jorong sigunanti oleh mahasiswa KKN.

Petugas Wali Nagari Persiapan Sigunanti