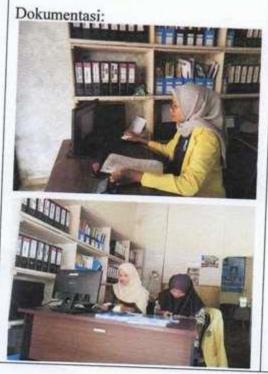

| 3. | 08.00 –<br>10.30<br>WIB. | 13 Juni 2020 | Melakukan kegiatan rutin setiap Senin<br>yaitu upacara bendera dan Apel pagi<br>dengan seluruh Perangkat Wali Nagari<br>Kinali, seluruh Jorong kenagarian<br>Kinali dan seluruh perangkat<br>Puskesmas Kinali serta seluruh<br>mahasiswa KKN Daring Covid – 19<br>baik dari Universitas Negeri Padang,<br>Universitas Andalas, IAIN Bukittinggi<br>dan Universitas Negeri Riau. Serta<br>melakukan evaluasi kegiatan yang<br>telah dilakukan mahasiswa KKN di<br>kenagarian Kinali. | Petugas Wali Nagari<br>Persiapan Sigunanti |
|----|--------------------------|--------------|-------------------------------------------------------------------------------------------------------------------------------------------------------------------------------------------------------------------------------------------------------------------------------------------------------------------------------------------------------------------------------------------------------------------------------------------------------------------------------------|--------------------------------------------|
|    |                          |              | Dokumentasi:                                                                                                                                                                                                                                                                                                                                                                                                                                                                        |                                            |
|    |                          |              |                                                                                                                                                                                                                                                                                                                                                                                                                                                                                     |                                            |
|    | 13.00 -<br>16.30<br>WIB. |              | Membantu petugas Wali Nagari<br>Persiapan Sigunanti untuk<br>menyelesaikan surat menyurat, baik<br>itu mencatat data maupun membuat<br>data dari masyarakat di Kejorongan<br>Sigunanti oleh Mahasiswa KKN.                                                                                                                                                                                                                                                                          | Petugas Wali Nagari<br>Persiapan Sigunanti |

|    |                           |              | Dokumentasi:                                                                                                                                                                                                                                                                                                                                                                                                                                    |                                            |
|----|---------------------------|--------------|-------------------------------------------------------------------------------------------------------------------------------------------------------------------------------------------------------------------------------------------------------------------------------------------------------------------------------------------------------------------------------------------------------------------------------------------------|--------------------------------------------|
|    |                           |              |                                                                                                                                                                                                                                                                                                                                                                                                                                                 |                                            |
|    |                           |              |                                                                                                                                                                                                                                                                                                                                                                                                                                                 |                                            |
|    |                           |              |                                                                                                                                                                                                                                                                                                                                                                                                                                                 |                                            |
| 4. | 08.00 –<br>17. 00<br>WIB. | 14 Juni 2020 | Gotong royong untuk membersihkan<br>Mesjid Raya Kampung Durian<br>Kandang, Jorong Sigunanti. Dan<br>membersihkan seluruh diluar Mesjid<br>tersebut, serta penyemprotan<br>disinfektan di sekitar Mesjid. Kegiatan<br>pembersihan ini bertujuan untuk tetap<br>menjaga Mesjid agar selalu bersih dan<br>nyaman untuk beribadah serta<br>penyemproyan bertujuan untuk<br>antisipasi penyebaran covid-19, goro<br>ini dilakukan oleh mahasiswa KKN | Petugas Wali Nagari<br>Persiapan Sigunanti |