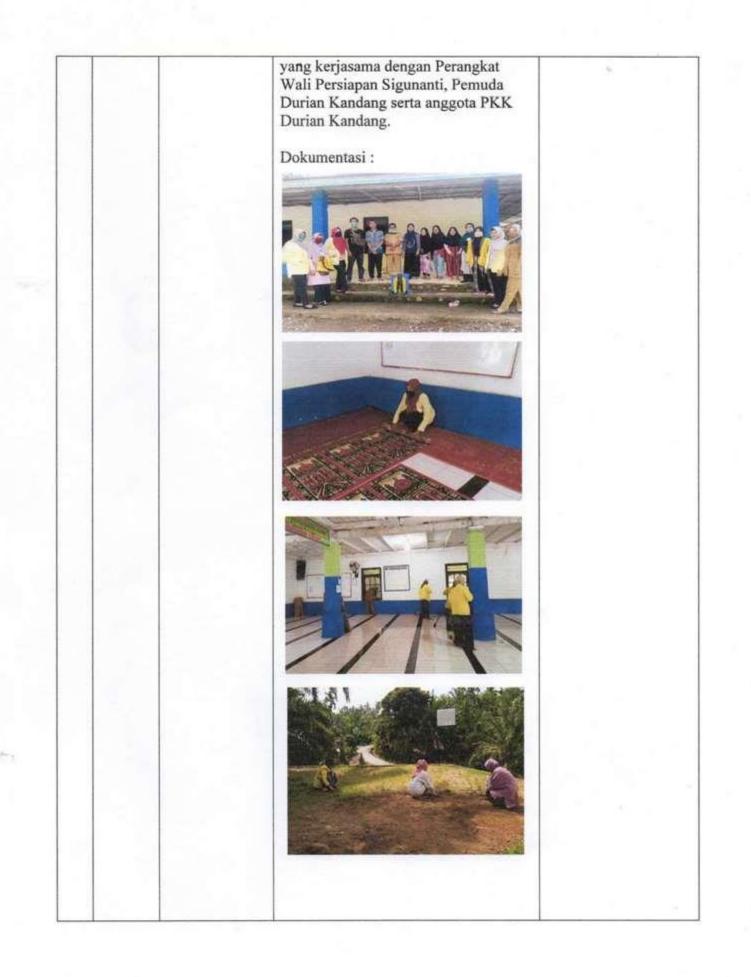

| 5. | 08.00 -<br>17.00<br>WIB | 8 Juli 2020 | Gotong royong membersihkan Mesjid<br>Raya Air meruap, Jorong Sigunati.<br>Serta penyemprotan disinfektan di<br>sekitar Mesjid. Kegiatan pembersihan<br>Mesjid ini bertujuan untuk tetap<br>menjaga Mesjid agar selalu bersih dan<br>nyaman untuk beribadah serta<br>penyemproyan bertujuan untuk<br>antisipasi penyebaran covid-19, goro<br>tersebut dilakukan oleh mahasiswa<br>KKN yang kerjasama dengan<br>Perangkat Wali Persiapan Sigunanti,<br>Pemuda Sigunanti serta anggota PKK<br>Sigunanti. | Petugas Wali Nagari<br>Persiapan Sigunanti |
|----|-------------------------|-------------|-------------------------------------------------------------------------------------------------------------------------------------------------------------------------------------------------------------------------------------------------------------------------------------------------------------------------------------------------------------------------------------------------------------------------------------------------------------------------------------------------------|--------------------------------------------|
|    |                         |             |                                                                                                                                                                                                                                                                                                                                                                                                                                                                                                       |                                            |