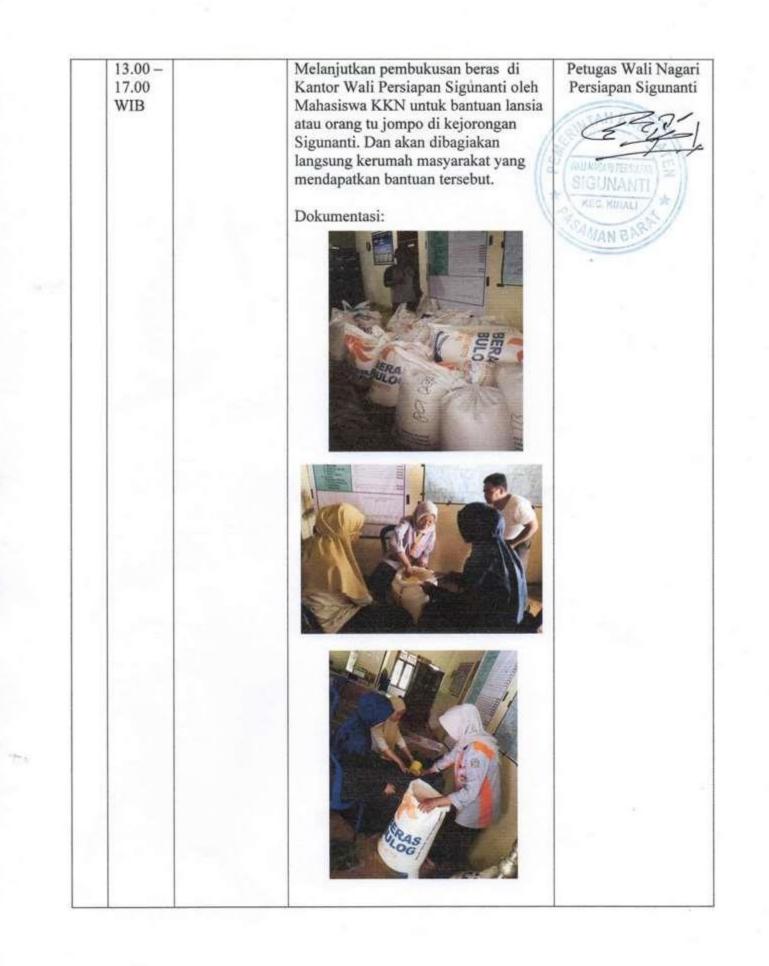

| 6. | 09.00 –<br>16.00<br>WIB | 16 Juli 2020 | Proses penurunan beras dan<br>menyusunan beras serta<br>pembungkusan beras di Kantor Wali<br>Persiapan Sigunanti dibantu oleh<br>Mahasiswa KKN, beras ini merupakan<br>bantu untuk lansia atau orang tu jompo<br>di kejorongan Sigunanti.<br>Dokumentasi: | Petugas Wali Nagari<br>Persiapan Sigunanti<br>Ukaca Artara<br>Sigunanti<br>AEC. KIMALI<br>AMAN BASI |
|----|-------------------------|--------------|-----------------------------------------------------------------------------------------------------------------------------------------------------------------------------------------------------------------------------------------------------------|-----------------------------------------------------------------------------------------------------|
|    |                         |              |                                                                                                                                                                                                                                                           |                                                                                                     |
|    |                         |              |                                                                                                                                                                                                                                                           |                                                                                                     |