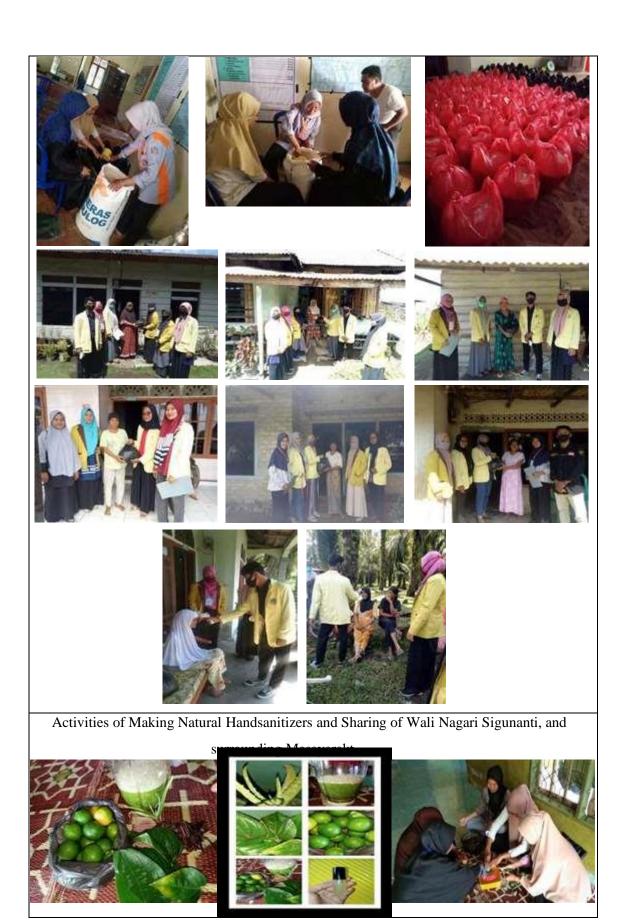

The data collection activity for the community receiving this assistance is a program from the Office Guardian of Persiapan Sigunanti, Kinali village, community Service Program students who are in Sigunanti hamlet in collaboration with the headman Preparation to assist in collecting data on the houses of the recipient community of the aid. This assistance is in the form of direct cash assistance (BLT) and assistance for the elderly or elderly people. This assistance is aimed at the poor, chronically ill people for years, and people who lost their jobs because of the Covid-19 Pandemic in Sigunanti hamlet, Nagari Village, Kacamatan district, West Pasaman Regency.

4. Distribution of aid to people affected by Covid-19.

After collecting data on aid recipient communities during the Covid-19 pandemic, we provided assistance to the houses of beneficiary communities and were assisted by the Wali Nagari Preparation of Sigunanti. This assistance is assistance to the elderly or elderly people in the form of rice. The people who receive it really need it in Kejorongan Sigunanti, Nagari Kinali, Kinali District, West Pasaman Regency.

5. Handsanitizer making.

The activity of making Handsanitizers which was carried out naturally by the Sigunanti KKN Students in the Kinali district, we made the Handsanitizer at the home of one of the KKN students, the Handsanitizer was made from natural ingredients, without any additional mixed ingredients such as alcohol , the ingredients needed were betel leaf, tongue crocodile, and lime and the bottle where the Handsanitizer will be. then we do the processing of making this Handsanitizer, after the Handsanitizer processing is finished we try to feel the hands for making this natural Handsanitizer. Next, we put the finished Handsanitizer into the bottle provided by the KKN students. We share this Handsanitizer to the Wali Nagari Preparation of Sigunanti and to the people of Sigunanti. This handsanitizer is urgently needed at the Wali Nagarai Office of Persipan Sigunanti to be used by the public who come to the Sigunanti Preparation Wali Nagari office.

5. Handsanitizer making.

The activity of making this Handsanitizer is made from natural ingredients such as: Betel leaf, Aloe vera flower and lime. In this process, it is processed naturally and cooked without any alcohol mixture. After the manufacturing process is complete, it is immediately packed into bottles that have been provided, and the results obtained are very well used by the community.