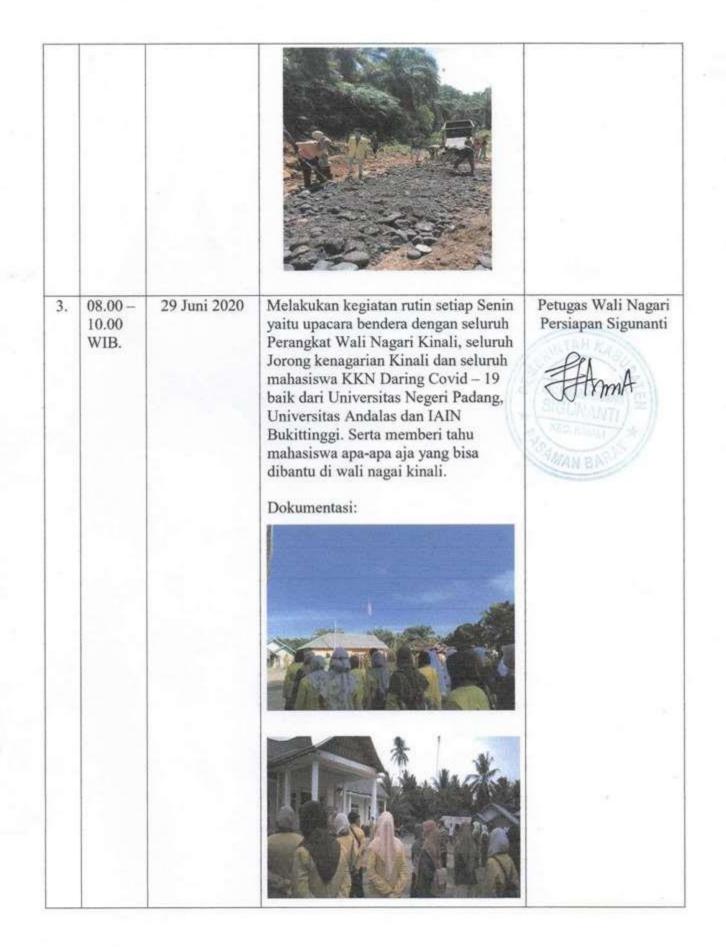

| 3. | 08.00 -<br>10.00<br>WIB. | 6 Juni 2020 | Melakukan kegiatan rutin setiap Senin<br>yaitu upacara bendera dengan seluruh<br>Perangkat Wali Nagari Kinali, seluruh<br>Jorong kenagarian Kinali dan seluruh<br>mahasiswa KKN Daring Covid – 19<br>baik dari Universitas Negeri Padang,<br>Universitas Andalas, IAIN Bukittinggi<br>dan Universitas Negeri Riau. Serta<br>evaluasi kegiatan yang telah dilakukan<br>mahasiswa KKN.<br>Dokumentasi: | Petugas Wali Nagari<br>Persiapan Sigunanti<br>Human Sigunanti<br>Kec Kinali<br>Kec Kinali<br>Kec Kinali<br>Kec Kinali |
|----|--------------------------|-------------|------------------------------------------------------------------------------------------------------------------------------------------------------------------------------------------------------------------------------------------------------------------------------------------------------------------------------------------------------------------------------------------------------|-----------------------------------------------------------------------------------------------------------------------|
|    | 13.00 -<br>16.00<br>WIB  |             | Pertemuan dengan salah satu anggota<br>DPRD Kabupaten Pasaman Barat di<br>wali nagari persiapan sigunanti,<br>membahas kehidupan masyarakat serta<br>ekonomi masyarakat selama pandemi<br>Covid – 19. Dalam pertemuan ini<br>anggota DPRD Pasaman Barat juga                                                                                                                                         | Petugas Wali Nagari<br>Persiapan Sigunanti                                                                            |