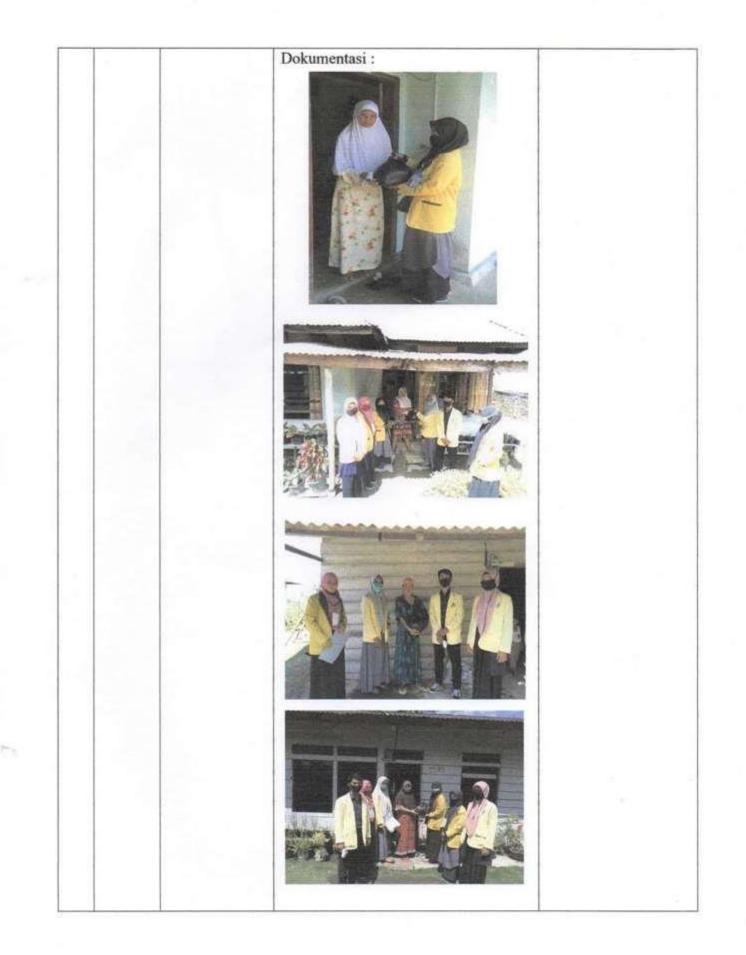

4. Distribution of aid to people affected by Covid-19.

After collecting data on aid recipient communities during the Covid-19 pandemic, we provided assistance to the houses of beneficiary communities and were assisted by the Wali Nagari Preparation of Sigunanti. This assistance is assistance to the elderly or elderly people in the form of rice. The people who receive it really need it in Kejorongan Sigunanti, Nagari Kinali, Kinali District, West Pasaman Regency.