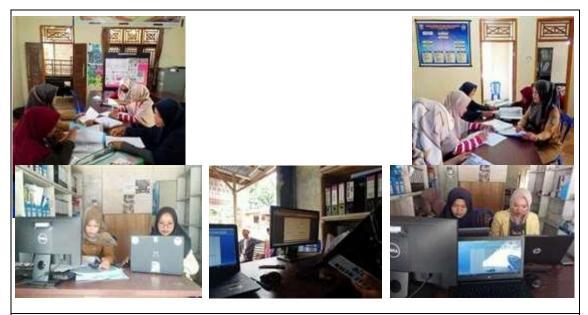

Headman of Persiapan Siguananti is a Green Zone or Safe Zone from Covid-19 so the community Service Program activities carried out here are more focused on preventing the transmission of Covid-19. The precautionary steps that are taken include informing the public to always use masks when doing activities outside the home, and always keeping their distance and avoiding crowds. As well as assisting the Regent of Sigunanti to serve the community in composing correspondence and making community data in Siguananti hamlet. Volunteering to help Puskesmas fill in daily data on puskesmas patients, as well as helping doctors and puskesmas officers in managing correspondence that can be done by student's community Service Program. In carrying out the community Service Program at the headman of Persiapan Sigunanti, Kinali village, we have several work programs, which include:

Membantu petugas Wali Nagari Persiapan Sigunanti untuk melayani masyarakat dalam membuat surat menyurat dan serta membantu membuat data masyarakat jorong sigunanti oleh mahasiswa KKN.

Petugas Wali Nagari Persiapan Sigunanti