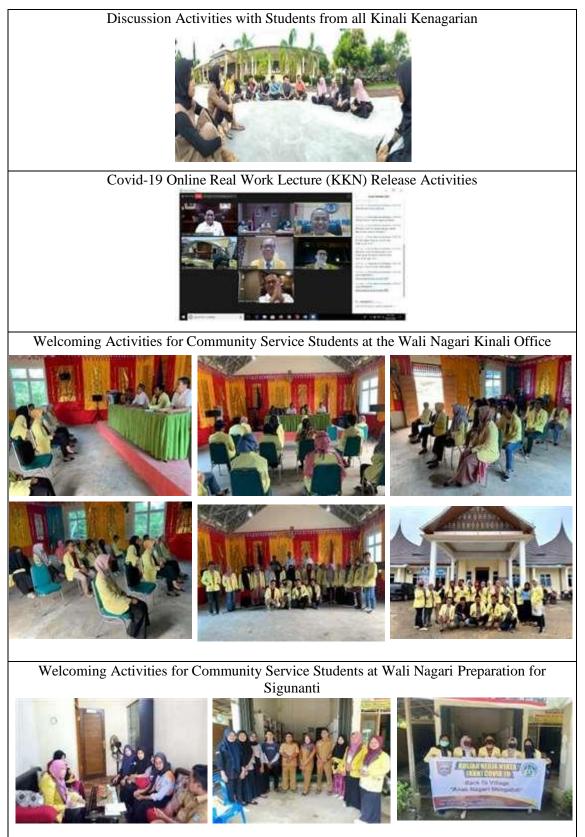

#### **DESCRIPTION OF ACTIVITIES**

A. Activities Performed

During the community Service Program (KKN) activities at headman of Persiapan Sigunanti, many activities are carried out, the activities carried out every week are usually every Monday all community Service Program students in Kinali village conduct ceremonies or morning apples at the headman of Kinali office with all the village equipment, at the same time with community Service Program students from various universities, including Padang State University, IAIN Bukittinggi, Andalas University and Riau State University. And the Coffee Morning activity which is carried out every Friday morning is followed by all community Service Program students in Kenagarian Kinali. As well as many other activities carried out by community Service Program students in order to help the Headman apparatus in activities at the headman Office for Persiapan Sigunant. Various educational activities were carried out to remind the public's concern to continue implementing health protocols and maintaining their health. The various problems faced need to be resolved. Therefore, we compiled various work programs in Kinali village, especially in Sigunanti hamlet.

| 2. | 09.00 –<br>11.00<br>WIB. | 23 Juni 2020 | Peresmian dan Pelepasan mahasiswa<br>KKN Daring Angkatan 2017<br>Universitas Negeri Padang Tahun<br>2020, yang akan melaksankan KKN<br>Daring ini di daerah masing-masing.<br>Melakukan pelepasan mahasiswa<br>KKN Daring secara Online malalui<br>Live Streming Youtube yang diikuti<br>seluruh mahasiswa yang akan<br>menjankan KKN tersebut.<br>Dokumentasi :                                                                          |       |
|----|--------------------------|--------------|-------------------------------------------------------------------------------------------------------------------------------------------------------------------------------------------------------------------------------------------------------------------------------------------------------------------------------------------------------------------------------------------------------------------------------------------|-------|
| 3. | 08.00 –<br>12.30<br>WIB. | 24 Juni 2020 | Penyambutan dan Pelepasan<br>Mahasiswa KKN Universitas Negeri<br>Padang oleh Bapak Wali Nagari<br>Kecamatan kinali, Pasaman Barat.<br>Serta menempatkan mahasiswa di wali<br>nagari persiapan masing-masing atau<br>di jorong masing-masing, dengan<br>tujuan untuk melaksanakan KKN<br>Daring Covid – 19 di daerah<br>keberadaan masing-masing<br>mahasiswa. Dan penyampaian<br>pragram kerja dari masing-masing<br>kejorongan tersebut. | FArmA |
|    |                          |              | Dokumentasi:                                                                                                                                                                                                                                                                                                                                                                                                                              |       |

| 4. | 09.00 –<br>12.00<br>WIB. | 25 Juni 2020 | Penyambutan sekaligus memberikan<br>arakan kepada mahasiswa KKN<br>Daring Covid – 19 Universitas Negeri<br>Padang. Serta melakukan kegiatan<br>silaturrahmi dengan jorong dan wali<br>nagari persiapan setempat (Nagari<br>Kinali). Dengan tujuan<br>memberitahukan kepada wali nagari<br>setempat bahwasanya mahasiswa dari<br>Universitas Negeri Padang akan<br>mengadakan KKN Covid – 19 di<br>nagarinya sendiri. Dan mengajukan<br>beberapa program kerja yang akan<br>dijalankan nantinya serta berdiskusi<br>terkait dengan pelaksanaan KKN<br>Covid – 19 oleh Kampus Universitas<br>Negeri Padang didaerehnya sendiri. | FAnna |
|----|--------------------------|--------------|-------------------------------------------------------------------------------------------------------------------------------------------------------------------------------------------------------------------------------------------------------------------------------------------------------------------------------------------------------------------------------------------------------------------------------------------------------------------------------------------------------------------------------------------------------------------------------------------------------------------------------|-------|