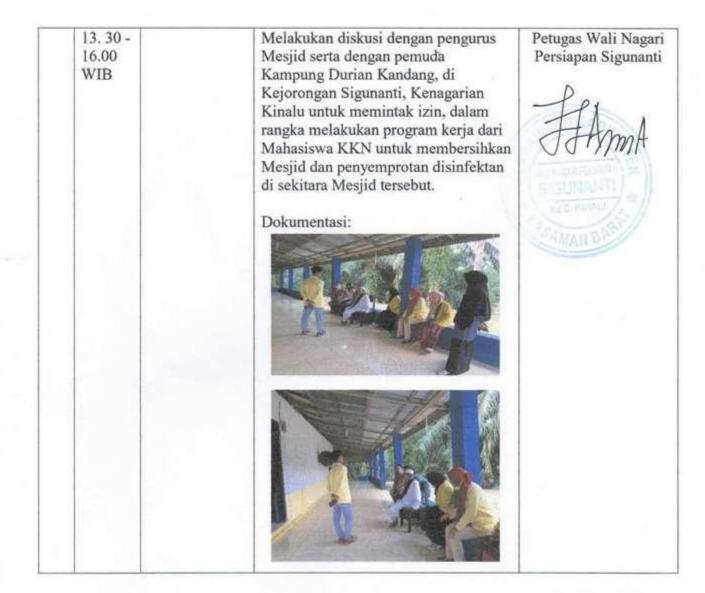

| 5. | 08.00 -<br>17.00<br>WIB | 8 Juli 2020 | Gotong royong membersihkan Mesjid<br>Raya Air meruap, Jorong Sigunati.<br>Serta penyemprotan disinfektan di<br>sekitar Mesjid. Kegiatan pembersihan<br>Mesjid ini bertujuan untuk tetap<br>menjaga Mesjid agar selalu bersih dan<br>nyaman untuk beribadah serta<br>penyemproyan bertujuan untuk<br>antisipasi penyebaran covid-19, goro<br>tersebut dilakukan oleh mahasiswa<br>KKN yang kerjasama dengan<br>Perangkat Wali Persiapan Sigunanti,<br>Pemuda Sigunanti serta anggota PKK<br>Sigunanti. | Petugas Wali Nagari<br>Persiapan Sigunanti |
|----|-------------------------|-------------|-------------------------------------------------------------------------------------------------------------------------------------------------------------------------------------------------------------------------------------------------------------------------------------------------------------------------------------------------------------------------------------------------------------------------------------------------------------------------------------------------------|--------------------------------------------|
|    |                         |             |                                                                                                                                                                                                                                                                                                                                                                                                                                                                                                       |                                            |