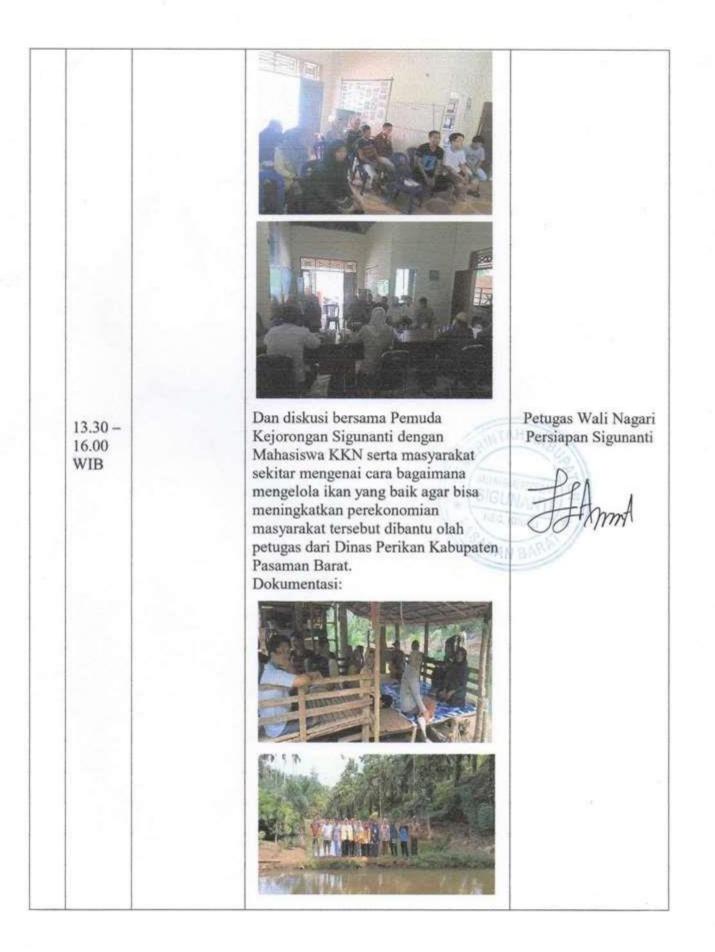

|    |                         |             | Dokumentasi:                                                                                                                                                                              |                                            |
|----|-------------------------|-------------|-------------------------------------------------------------------------------------------------------------------------------------------------------------------------------------------|--------------------------------------------|
|    |                         |             |                                                                                                                                                                                           |                                            |
| 6. | 09.00 –<br>11.30<br>WIB | 2 Juli 2020 | Penyuluhan dari Dinas Perikanan<br>Kabupaten Pasaman Barat dalam<br>rangka meningkatkan perekonomian<br>masyarakat kejorongan sigunanti<br>dimasa pandemi Covid – 19 ini.<br>Dokumentasi: | Petugas Wali Nagari<br>Persiapan Sigunanti |
|    |                         |             |                                                                                                                                                                                           | SAMAN BASIS                                |