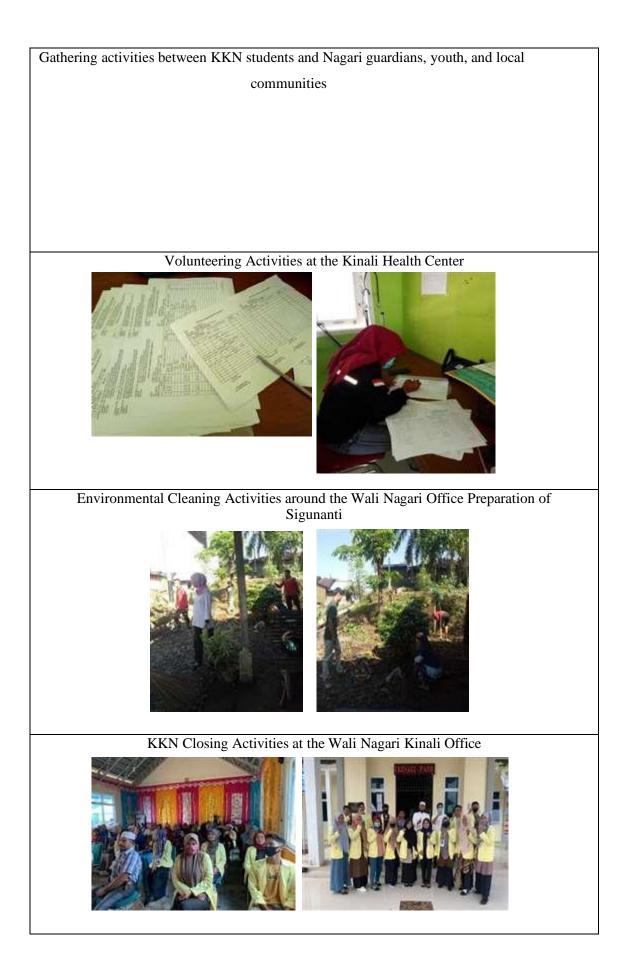

#### **DESCRIPTION OF ACTIVITIES**

A. Activities Performed

During the community Service Program (KKN) activities at headman of Persiapan Sigunanti, many activities are carried out, the activities carried out every week are usually every Monday all community Service Program students in Kinali village conduct ceremonies or morning apples at the headman of Kinali office with all the village equipment, at the same time with community Service Program students from various universities, including Padang State University, IAIN Bukittinggi, Andalas University and Riau State University. And the Coffee Morning activity which is carried out every Friday morning is followed by all community Service Program students in Kenagarian Kinali. As well as many other activities carried out by community Service Program students in order to help the Headman apparatus in activities at the headman Office for Persiapan Sigunant. Various educational activities were carried out to remind the public's concern to continue implementing health protocols and maintaining their health. The various problems faced need to be resolved. Therefore, we compiled various work programs in Kinali village, especially in Sigunanti hamlet.

Headman of Persiapan Siguananti is a Green Zone or Safe Zone from Covid-19 so the community Service Program activities carried out here are more focused on preventing the transmission of Covid-19. The precautionary steps that are taken include informing the public to always use masks when doing activities outside the home, and always keeping their distance and avoiding crowds. As well as assisting the Regent of Sigunanti to serve the community in composing correspondence and making community data in Siguananti hamlet. Volunteering to help Puskesmas fill in daily data on puskesmas patients, as well as helping doctors and puskesmas officers in managing correspondence that can be done by student's community Service Program. In carrying out the community Service Program at the headman of Persiapan Sigunanti, Kinali village, we have several work programs, which include:

1. Clean up the community to avoid Covid-19. Environmental cleaning activities or mutual cooperation by

Community Service Program students with the youth and the community of Jorongan Sigunanti. The activities carried out are helping the community to improve road access in order to facilitate community activities in farming, gardening and releasing agricultural products. By improving road access, it will automatically improve the economy of the local community during the Covid-19 Pandemic. And the opening of tourist objects and making road routes to tourist objects in Sigunanti hamlet, this activity aims to explore natural potential and is also expected to improve the economy of the local community. Student's community Service Program also work together to clean the Grand Mosque in Sigunanti hamlet, Kinali Village, Kinali District, West Pasaman Regency.

2. Disinfectant spraying.

In this activity, we sprayed in public places and places of worship located in Sigunanti hamlet, Kinali village, Kinali District, West Pasaman Regency. Before doing the spraying, we asked the Youth Leader in the village of Sigunanti and Garim Mesjid there to do this disinfectant coating. Spraying of disinfectants is carried out in public places and around the mosque area. It is hoped that this spraying will be carried out as a precautionary measure to prevent the spread of the Corona Virus (Covid-19). This activity is a form of effort to provide protection for health and safety for the community. 3. Data collection of aid recipients during the Covid-19 pandemic.