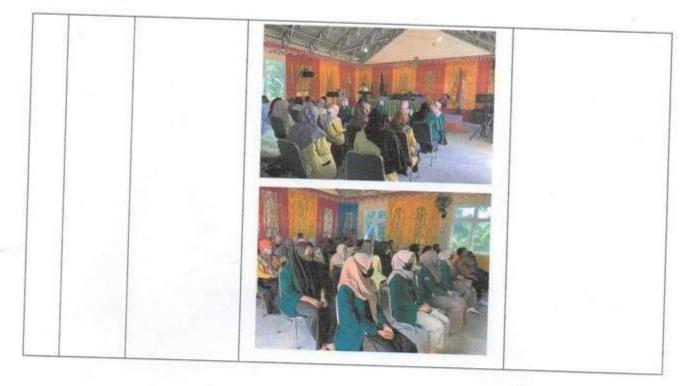

| 3. | 08.00 -<br>10.00<br>WIB. | 6 Juni 2020 | Melakukan kegiatan rutin setiap Senin<br>yaitu upacara bendera dengan seluruh<br>Perangkat Wali Nagari Kinali, seluruh<br>Jorong kenagarian Kinali dan seluruh<br>mahasiswa KKN Daring Covid – 19<br>baik dari Universitas Negeri Padang,<br>Universitas Andalas, IAIN Bukittinggi<br>dan Universitas Negeri Riau. Serta<br>evaluasi kegiatan yang telah dilakukan<br>mahasiswa KKN.<br>Dokumentasi: | Petugas Wali Nagari<br>Persiapan Sigunanti<br>Human Sigunanti<br>Kec Kinali<br>Kec Kinali<br>Kec Kinali<br>Kec Kinali |
|----|--------------------------|-------------|------------------------------------------------------------------------------------------------------------------------------------------------------------------------------------------------------------------------------------------------------------------------------------------------------------------------------------------------------------------------------------------------------|-----------------------------------------------------------------------------------------------------------------------|
|    | 13.00 -<br>16.00<br>WIB  |             | Pertemuan dengan salah satu anggota<br>DPRD Kabupaten Pasaman Barat di<br>wali nagari persiapan sigunanti,<br>membahas kehidupan masyarakat serta<br>ekonomi masyarakat selama pandemi<br>Covid – 19. Dalam pertemuan ini<br>anggota DPRD Pasaman Barat juga                                                                                                                                         | Petugas Wali Nagari<br>Persiapan Sigunanti                                                                            |