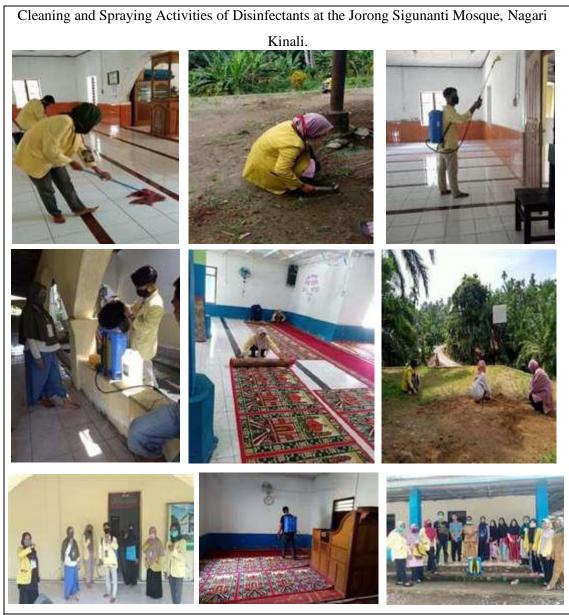

1. Clean up the community to avoid Covid-19. Environmental cleaning activities or mutual cooperation by

Community Service Program students with the youth and the community of Jorongan Sigunanti. The activities carried out are helping the community to improve road access in order to facilitate community activities in farming, gardening and releasing agricultural products. By improving road access, it will automatically improve the economy of the local community during the Covid-19 Pandemic. And the opening of tourist objects and making road routes to tourist objects in Sigunanti hamlet, this activity aims to explore natural potential and is also expected to improve the economy of the local community. Student's community Service Program also work together to clean the Grand Mosque in Sigunanti hamlet, Kinali Village, Kinali District, West Pasaman Regency.

2. Disinfectant spraying.

In this activity, we sprayed in public places and places of worship located in Sigunanti hamlet, Kinali village, Kinali District, West Pasaman Regency. Before doing the spraying, we asked the Youth Leader in the village of Sigunanti and Garim Mesjid there to do this disinfectant coating. Spraying of disinfectants is carried out in public places and around the mosque area. It is hoped that this spraying will be carried out as a precautionary measure to prevent the spread of the Corona Virus (Covid-19). This activity is a form of effort to provide protection for health and safety for the community. 3. Data collection of aid recipients during the Covid-19 pandemic.

2. Disinfectant spraying.

This disinfectant spraying activity was successfully carried out, this disinfectant spraying was carried out around the mosque area. It is hoped that this spraying is carried out as a precautionary measure in preventing the spread of the Corona Virus (Covid-19) and can provide protection for health and safety for the community.