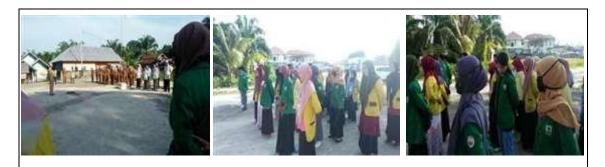

#### **DESCRIPTION OF ACTIVITIES**

A. Activities Performed

During the community Service Program (KKN) activities at headman of Persiapan Sigunanti, many activities are carried out, the activities carried out every week are usually every Monday all community Service Program students in Kinali village conduct ceremonies or morning apples at the headman of Kinali office with all the village equipment, at the same time with community Service Program students from various universities, including Padang State University, IAIN Bukittinggi, Andalas University and Riau State University. And the Coffee Morning activity which is carried out every Friday morning is followed by all community Service Program students in Kenagarian Kinali. As well as many other activities carried out by community Service Program students in order to help the Headman apparatus in activities at the headman Office for Persiapan Sigunant. Various educational activities were carried out to remind the public's concern to continue implementing health protocols and maintaining their health. The various problems faced need to be resolved. Therefore, we compiled various work programs in Kinali village, especially in Sigunanti hamlet.

| 3. | 08.00 -<br>10.00<br>WIB. | 6 Juni 2020 | Melakukan kegiatan rutin setiap Senin<br>yaitu upacara bendera dengan seluruh<br>Perangkat Wali Nagari Kinali, seluruh<br>Jorong kenagarian Kinali dan seluruh<br>mahasiswa KKN Daring Covid – 19<br>baik dari Universitas Negeri Padang,<br>Universitas Andalas, IAIN Bukittinggi<br>dan Universitas Negeri Riau. Serta<br>evaluasi kegiatan yang telah dilakukan<br>mahasiswa KKN.<br>Dokumentasi: | Petugas Wali Nagari<br>Persiapan Sigunanti<br>Human Sigunanti<br>Kec Kinali<br>Kec Kinali<br>Kec Kinali<br>Kec Kinali |
|----|--------------------------|-------------|------------------------------------------------------------------------------------------------------------------------------------------------------------------------------------------------------------------------------------------------------------------------------------------------------------------------------------------------------------------------------------------------------|-----------------------------------------------------------------------------------------------------------------------|
|    | 13.00 -<br>16.00<br>WIB  |             | Pertemuan dengan salah satu anggota<br>DPRD Kabupaten Pasaman Barat di<br>wali nagari persiapan sigunanti,<br>membahas kehidupan masyarakat serta<br>ekonomi masyarakat selama pandemi<br>Covid – 19. Dalam pertemuan ini<br>anggota DPRD Pasaman Barat juga                                                                                                                                         | Petugas Wali Nagari<br>Persiapan Sigunanti                                                                            |

| 3. | 08.00 –<br>10.30<br>WIB. | 13 Juni 2020 | Melakukan kegiatan rutin setiap Senin<br>yaitu upacara bendera dan Apel pagi<br>dengan seluruh Perangkat Wali Nagari<br>Kinali, seluruh Jorong kenagarian<br>Kinali dan seluruh perangkat<br>Puskesmas Kinali serta seluruh<br>mahasiswa KKN Daring Covid – 19<br>baik dari Universitas Negeri Padang,<br>Universitas Andalas, IAIN Bukittinggi<br>dan Universitas Negeri Riau. Serta<br>melakukan evaluasi kegiatan yang<br>telah dilakukan mahasiswa KKN di<br>kenagarian Kinali. | Petugas Wali Nagari<br>Persiapan Sigunanti |
|----|--------------------------|--------------|-------------------------------------------------------------------------------------------------------------------------------------------------------------------------------------------------------------------------------------------------------------------------------------------------------------------------------------------------------------------------------------------------------------------------------------------------------------------------------------|--------------------------------------------|
|    |                          |              | Dokumentasi:                                                                                                                                                                                                                                                                                                                                                                                                                                                                        |                                            |
|    |                          |              |                                                                                                                                                                                                                                                                                                                                                                                                                                                                                     |                                            |
|    | 13.00 -<br>16.30<br>WIB. |              | Membantu petugas Wali Nagari<br>Persiapan Sigunanti untuk<br>menyelesaikan surat menyurat, baik<br>itu mencatat data maupun membuat<br>data dari masyarakat di Kejorongan<br>Sigunanti oleh Mahasiswa KKN.                                                                                                                                                                                                                                                                          | Petugas Wali Nagari<br>Persiapan Sigunanti |