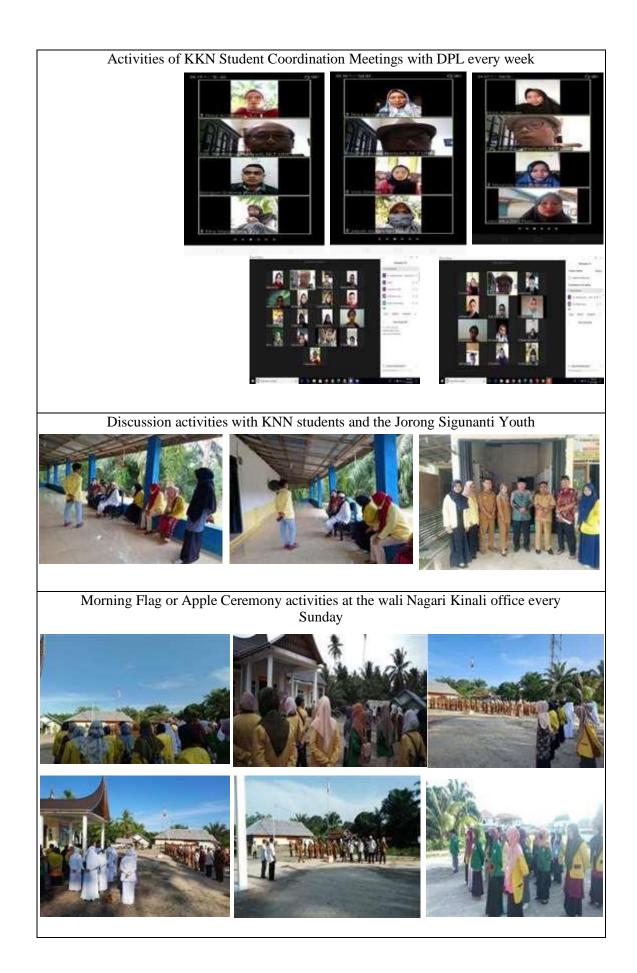

#### **DESCRIPTION OF ACTIVITIES**

A. Activities Performed

During the community Service Program (KKN) activities at headman of Persiapan Sigunanti, many activities are carried out, the activities carried out every week are usually every Monday all community Service Program students in Kinali village conduct ceremonies or morning apples at the headman of Kinali office with all the village equipment, at the same time with community Service Program students from various universities, including Padang State University, IAIN Bukittinggi, Andalas University and Riau State University. And the Coffee Morning activity which is carried out every Friday morning is followed by all community Service Program students in Kenagarian Kinali. As well as many other activities carried out by community Service Program students in order to help the Headman apparatus in activities at the headman Office for Persiapan Sigunant. Various educational activities were carried out to remind the public's concern to continue implementing health protocols and maintaining their health. The various problems faced need to be resolved. Therefore, we compiled various work programs in Kinali village, especially in Sigunanti hamlet.

## MAHASISWA KULIAH KERJA NYATA DARING COVID – 19 LEMBAGA PENELITIAN DAN PENGABDIAN MASYARAKAT UNIVERSITAS NEGERI PADANG

| Nama Mahasiswa   | : Nisa Ardaneri                                                     |
|------------------|---------------------------------------------------------------------|
| NIM Mahasiswa    | : 17061036                                                          |
| Tempat Kegiatan  | : Jorong Sigunanti, Nagari Kinali, Kec. Kinali, Kab. Pasaman Barat. |
| Waktu Kegiatan   | : 27 Juni s/d 3 Juli 2020                                           |
| Nama Wali Nagari | : Hj. Rosmaliati, S. Kep. MM. / 08126766961                         |
| Nama DPL/HP      | : Drs. Bambang Heriyadi, MT. / 08126702507                          |

| No | Waktu                    | Tanggal      | Kegiatan                                                                                                                                                                                                                                                                                                                                                                                         | Tanda Tangan<br>Pihak Berwenang             |
|----|--------------------------|--------------|--------------------------------------------------------------------------------------------------------------------------------------------------------------------------------------------------------------------------------------------------------------------------------------------------------------------------------------------------------------------------------------------------|---------------------------------------------|
| 1. | 09.00 –<br>09.40<br>WIB. | 27 Juni 2020 | Melakukan Rapat kordinasi<br>Pelaksanaan KKN Daring Covid – 19<br>Mahasiswa Universitas Negeri Padang<br>dengan Dosen Pembimbing Lapangan<br>menggunakan Aplikasi Zoom<br>Meeting, dalam membahas<br>pelaksanaan KKN dilapangan, apakah<br>ada kesulitan atau masalah yang<br>terjadi, dapat dibahas dalam meeting<br>ini, dan diberi solusi oleh Dosen<br>Pembimbing Lapangan.<br>Dukumentasi : | DPL<br>MMO<br>Drs. Bambang<br>Heriyadi, MT. |

| No | Waktu                    | Tanggal     | Kegiatan                                                                                                                                                                                                                                                                                                                                                                                                      | Tanda Tangan<br>Pihak Berwenang            |
|----|--------------------------|-------------|---------------------------------------------------------------------------------------------------------------------------------------------------------------------------------------------------------------------------------------------------------------------------------------------------------------------------------------------------------------------------------------------------------------|--------------------------------------------|
| 1. | 09.00 –<br>09.30<br>WIB. | 4 Juli 2020 | Melakukan rapat kordinasi minggu<br>kedua pelaksanaan KKN Daring<br>Covid – 19 Mahasiswa Universitas<br>Negeri Padang dengan Dosen<br>Pembimbing Lapangan menggunakan<br>Aplikasi Zoom Meeting, dalam<br>membahas pelaksanaan KKN<br>dilapangan, apakah ada kesulitan atau<br>masalah yang terjadi, dapat dibahas<br>dalam meeting ini, dan diberi solusi<br>oleh Dosen Pembimbing Lapangan.<br>Dukumentasi : | DPL<br>MM<br>Drs. Bambang<br>Heriyadi, MT. |

| No | Waktu                    | Tanggal      | Kegiatan                                                                                                                                                                                                                                                                                                                                                                                                                                        | Tanda Tangan<br>Pihak Berwenang             |
|----|--------------------------|--------------|-------------------------------------------------------------------------------------------------------------------------------------------------------------------------------------------------------------------------------------------------------------------------------------------------------------------------------------------------------------------------------------------------------------------------------------------------|---------------------------------------------|
| 1. | 09.00 –<br>09.40<br>WIB. | 11 Juni 2020 | Melakukan rapat kordinasi minggu<br>ketiga pelaksanaan KKN Daring<br>Covid – 19 Mahasiswa Universitas<br>Negeri Padang dengan Dosen<br>Pembimbing Lapangan menggunakan<br>Aplikasi Zoom Meeting, dalam<br>membahas pelaksanaan KKN<br>dilapangan, dan kesulitan atau masalah<br>yang terjadi saat melakukan KKN<br>dilapangan, serta membahas laporan<br>KKN yang akan dibuat nanti untuk<br>penyelesaian mata kuliah KKN ini.<br>Dukumentasi : | DPL<br>MMO<br>Drs. Bambang<br>Heriyadi, MT. |

## MAHASISWA KULIAH KERJA NYATA DARING COVID – 19 LEMBAGA PENELITIAN DAN PENGABDIAN MASYARAKAT UNIVERSITAS NEGERI PADANG

| Nama Mahasiswa   | : Nisa Ardaneri                                                     |
|------------------|---------------------------------------------------------------------|
| NIM Mahasiswa    | : 17061036                                                          |
| Tempat Kegiatan  | : Jorong Sigunanti, Nagari Kinali, Kec. Kinali, Kab. Pasaman Barat. |
| Waktu Kegiatan   | : 18 Juli s/d 24 Juli 2020                                          |
| Nama Wali Nagari | : Hj. Rosmaliati, S. Kep. MM. / 08126766961                         |
| Nama DPL/HP      | : Drs. Bambang Heriyadi, MT. / 08126702507                          |