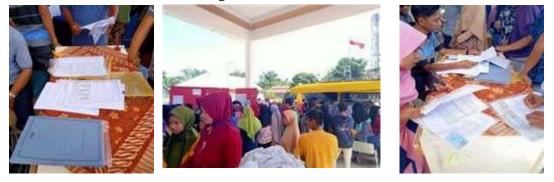

In addition, the Covid 19 Community Service Online activities that we carry out, we participate in collecting data on people who get Direct Cash Assistance (BLT) at Sigunanti hamlet, Kinali urban Village, and collecting data on the elderly or elderly people and also distributing assistance to the community in Siguanti hamlet. This activity aims to reduce the burden on the community in the middle the ongoing Covid-19 pandemic. With this activity we also get a lot of interesting lessons and experiences when interacting with the community. And we also assist the community in clearing the road to get to the workplaces of the Sigunanti community, as well as places to access tourist access in Siguanti hamlet, Kinali village, Kinali District, West Pasaman Regency.

The data collection activity for the community receiving this assistance is a program from the Office Guardian of Persiapan Sigunanti, Kinali village, community Service Program students who are in Sigunanti hamlet in collaboration with the headman Preparation to assist in collecting data on the houses of the recipient community of the aid. This assistance is in the form of direct cash assistance (BLT) and assistance for the elderly or elderly people. This assistance is aimed at the poor, chronically ill people for years, and people who lost their jobs because of the Covid-19 Pandemic in Sigunanti hamlet, Nagari Village, Kacamatan district, West Pasaman Regency.

3. Data collection of aid recipients during the Covid-19 pandemic. Data collection of aid recipients during the Covid-pandemic

19 runs smoothly, in this data collection it is in accordance with the field conditions found, the people recorded are indeed underprivileged people, people are chronically ill for years and people have lost their jobs due to the Covid-19 pandemic